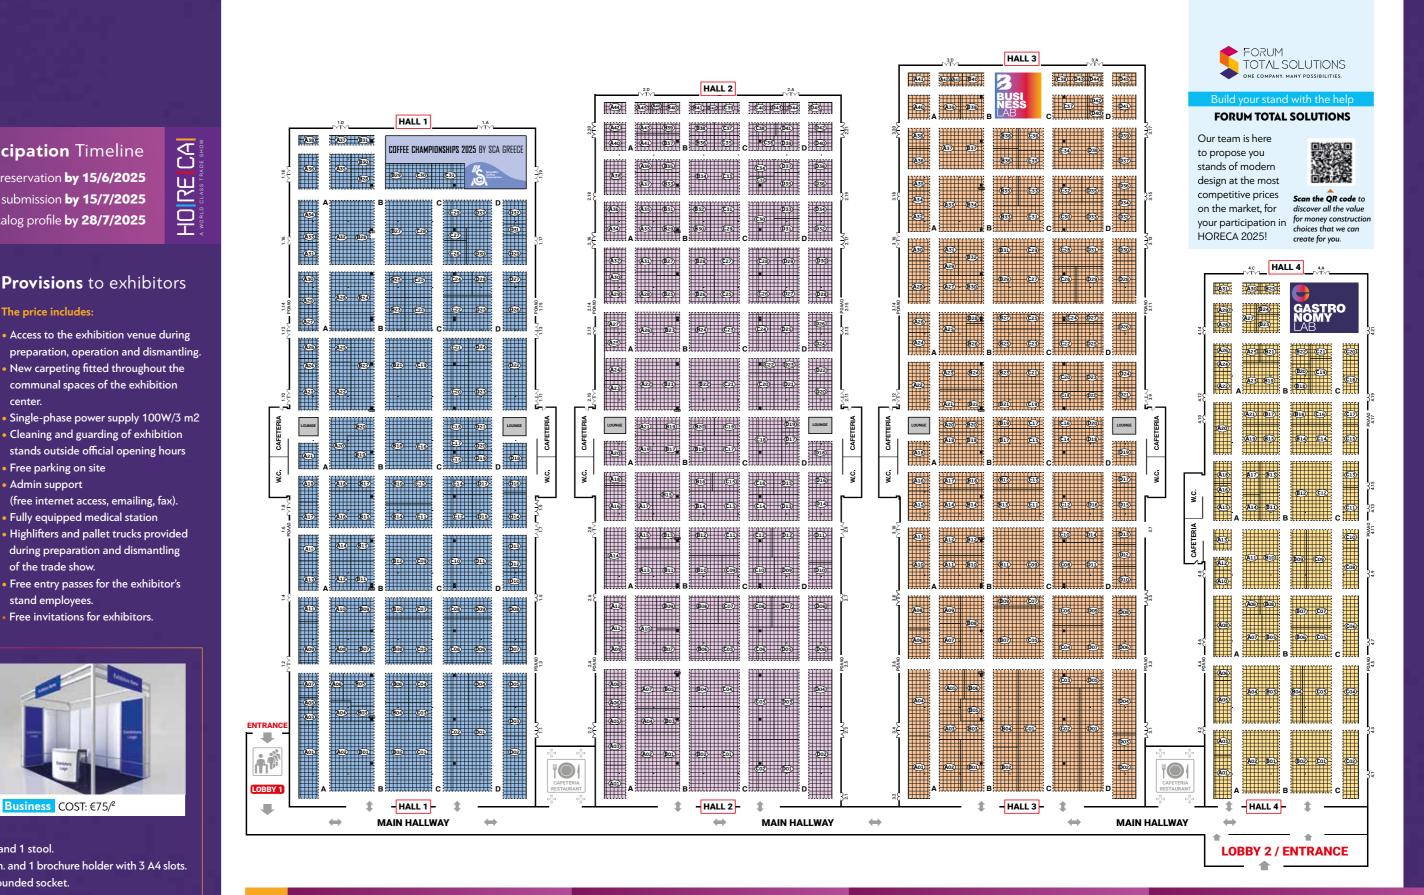

# HALL 1

HALL

B

CATEGORIES

- Coffee Beverages
- Coffee accompaniment & Sirups
- Beers Spirits Wines
- Water Soft drinks Juices
- Energy Drinks Tea
- Ice creams Waffles Sorbets Smoothies
- Coffee machines & Coffee Grinders • Dispensers

# HALL 2

- Kitchen Machinery & Equipment
- Ovens BBQ
- Refrigerators-Showcases
- Table accessories
- Catering & Buffet Equipment
- Pools Spa Patios
- Cash systems POS
- Cleaning materials 
  Consumables

# usiness COST: €75/<sup>2</sup>

# FLOOR PLAN

### HALL 3

- Room furnishing Living Rooms
- Furnishing Fubrics Curtains
- Linen Matresses
- Carpets
- Patios & Shading Systems
- Lighting Systems Amenities
- Security Sytems Safes
- Digita Marketing Digital Technologies

# HALL 4

- Catering Supplies Oils Fats
- Cooking Products
- Meat & Meat Products
- Cheeses Cold cuts Sauces Dressings
- Frozen Doughs
- Pastries
- Fresh salads Ready meals
- Frozen fish