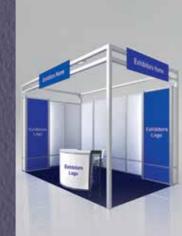

# **Turnkey Solutions**

#### **DESCRIPTION:**

**Structure:** Aluminium grey colored frame 3,50 m height

Panel: White color 3,00 m. height and 2 transparent lighted boxes (1,00 m  $\times$  3,00 m) with printings (0,91 m  $\times$  2,38 m and 0,91m  $\times$  0,45 m.).

#### **Equipment:** Blue color carpet,,

- 1 round table 0,80 m diameter, 3 chairs (white) and 1 stool.
- White curved infodesk with print  $1.47 \,\mathrm{m} \times 0.946 \,\mathrm{m}$ . and 1 brochure holder with 3 A4 slots.
- 1 LED 100 floodlight per 4 sq.m. and 1 500W grounded socket.
- 2 signages with the exhibitor name  $2,00 \times 0,50$  m.