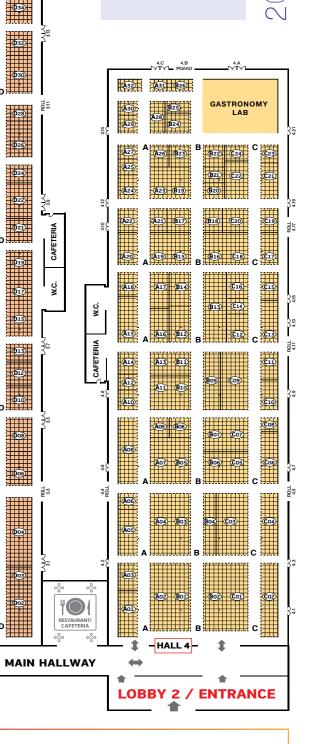

#### **HALL 4 PRODUCT CATEGORIES**

- Cooking Products
- Meat & Meat Products
- Cheeses Cold cuts Sauces Dressings
- Frozen Doughs
- Pastries
- Fresh salads Ready meals
- Frozen fish