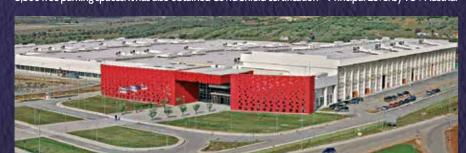

# Athens Metropolitan Expo

It is the most modern exhibition center in Greece, with a gross exhibition area of 55,000 sq.m. Metropolitan Expo is located at the Athens International Airport "Eleftherios Venizelos", in Spata Attica. It has very easy access by all means of public transport (Metro, Suburban, City Buses). It is only 3' from the Airport and the Metro and Suburban stations, with the possibility of direct and continuous connection. It has 5,500 free parking spaces. It has also obtained Covid Shield certification – Principal Level by TUV Austria.